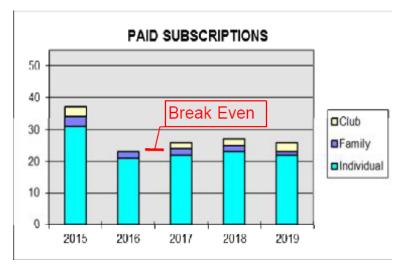

Paid membership subscriptions fell by one to 26, keeping us just above 2016's break-even. You're reminded membership subscriptions fall due on 1 January each year, and you need to be a financial member to participate in voting at our AGM. Renewal details can be advised via our membership application/update form (available on our web site at www.ZL1IS.info). A subscription to the Waikato VHF Group remains very reasonable, so consider adding a donation or sponsoring one of our radio licences when renewing your sub? Both are required to continue all our services.